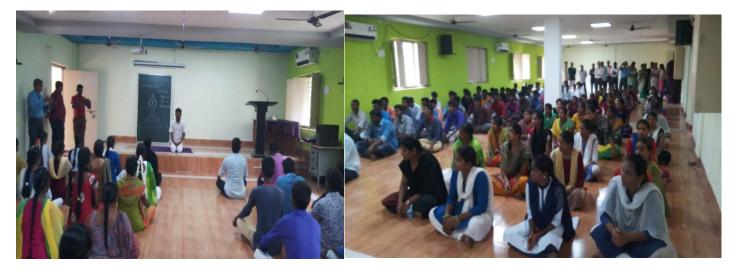

మార్టేరు జిల్లా పరిషత్ ఉన్నత పాఠశాలలో వ్యాయామ ఉపాధ్యాయునిగా పనిచే స్తున్న కరి కృష్మారెడ్డి కళాశాలకు జావెలిన్ డిస్యప్ త్రోలను బహాకరించారు.





VALLURI MEENA SUPRIYA 3BA WON 2<sup>nd</sup> PLACE IN DISCOS THROW

PRAVEEN KUMAR BCom WON 1<sup>st</sup> PLACE IN SHORT PUT



#### HAND BALL INTER UNIVERSITY SELECTIONS 07 to 08-03-2022







#### SUMMER CAMP FOR BOXING & ATHLETICS 29-04-2022 to 30-05-2022









#### INTERNATIONAL YOGA DAY 21-06-2022



#### KABADDI INVITATION TOURNMENT ON 29-08-2022









#### M. ESWAR 1st BZC SELECTED FOR NATIONALS IN THROW BALL



## **CULTURAL ACTIVITIES**

Kovvuru Divisional Level Youth Cultural Compititions held on 11-10-2018















## **INTERNATIONAL YOGA DAY ON 21 JUNE 2019**

Trainer: Sri Sudharsan Choudary, PD SKSD Womens College. Tanuku



















FIT INDIA YOGA CLASSES



# S.C.I.M. Govt. College

Accredited by NAAC @ B

Tanuku - West Godavari District - Andhra Pradesh

#### WOMEN EMPOWERMENT CELL

Activity: YOGA CLASSES FOR GIRLS

Venue: College Seminar Hall

Date: 23.12.2021

Participated Students:

Guest: Sri. K. Venkanna Babu, Physical Director & Sri P. Srinivasa Rao, Lecturer in Botany









Women Empowerment Cell organised Yoga classes for girl students. These classes are conducted by Sri K Venkanna Babu in the Seminar Hall. He explained the benefits of yoga and how it helps especially for the girl students. He enlightened few yoga asanas for certain purposes and health benefits. He gave a demonstration yoga asana with the help of students as volunteers. He trained them in some asanas in repeated manner s