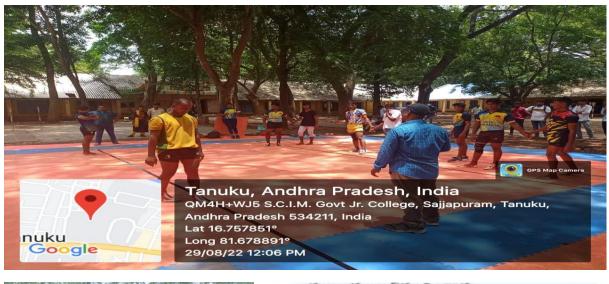

బల్ వెంకటేశ్వరరావు, చేపూరి సాయికుమారి, చింతలపూడి పీఏసీఎస్ ఛైర్మన్ సుబ్బారావు, ప్రధానోపాధ్వాయుడు సందిపాం కిరణ్, కీమ్యానాయక్ పాల్గొన్నారు.

PRACTICE KABADDI 29-01-2022