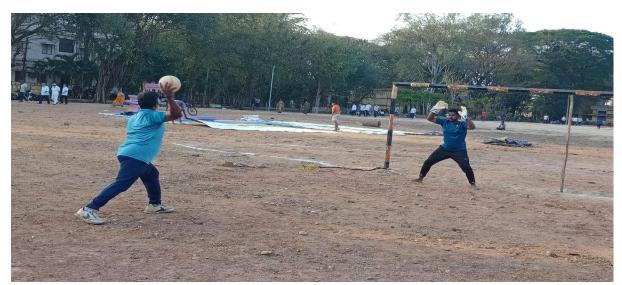

### యూనివర్సిటీ కబడ్డీ జట్టుకు తణుకు విద్యార్ముల ఎంపిక

తణుకు టౌన్: తాడేపల్లిగూడెం ప్రభుత్వ డిగ్రీ కళాళా లలో ఈనెల 15 నుంచి 17వ తేదీల్లో ఆది కవి నన్నయ యూనివర్సిటీ ఇంటర్ కాలేజీయేట్ కమ్ యూనివర్సిటీ కబడ్డీ జట్జు ఎంపిక పోటీలు నిర్వ హంచారు. తణుకు చిట్యారి ఇంద్రయ్య మెమోరి యల్ ప్రభుత్వ డిగ్రీ కళాశాలకు చెందిన ఇద్దరు