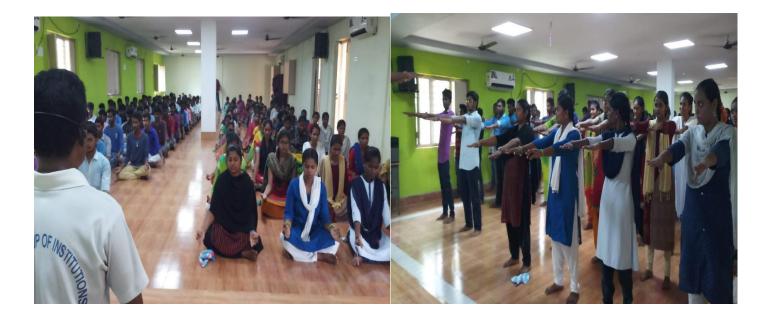

టేరు జిల్లా పరిషత్ ఉన్నత పాఠశాలలో వ్యాయామ ఉపాధ్యాయునిగా పనిచే స్తున్న కరి కృష్మారెడ్డి కళాశాలకు జావెలిన్ డిస్యప్ త్రోలను బహాకరించారు.





VALLURI MEENA SUPRIYA 3BA WON 2<sup>nd</sup> PLACE IN DISCOS THROW

PRAVEEN KUMAR BCom WON 1<sup>st</sup> PLACE IN SHORT PUT



#### HAND BALL INTER UNIVERSITY SELECTIONS 07 to 08-03-2022







#### SUMMER CAMP FOR BOXING & ATHLETICS 29-04-2022 to 30-05-2022









#### INTERNATIONAL YOGA DAY 21-06-2022



#### KABADDI INVITATION TOURNMENT ON 29-08-2022









#### M. ESWAR 1st BZC SELECTED FOR NATIONALS IN THROW BALL



## **CULTURAL ACTIVITIES**

Kovvuru Divisional Level Youth Cultural Compititions held on 11-10-2018















## **INTERNATIONAL YOGA DAY ON 21 JUNE 2019**

Trainer: Sri Sudharsan Choudary, PD SKSD Womens College. Tanuku



















FIT INDIA YOGA CLASSES



# S.C.I.M. Govt. College

Accredited by NAAC @ B

Tanuku - West Godavari District - Andhra Pradesh

#### WOMEN EMPOWERMENT CELL

Activity: YOGA CLASSES FOR GIRLS

Venue: College Seminar Hall

Date: 23.12.2021

Participated Students:

Guest: Sri. K. Venkanna Babu, Physical Director & Sri P. Srinivasa Rao, Lecturer in Botany









Women Empowerment Cell organised Yoga classes for girl students. These classes are conducted by Sri K Venkanna Babu in the Seminar Hall. He explained the benefits of yoga and how it helps especially for the girl students. He enlightened few yoga asanas for certain purposes and health benefits. He gave a demonstration yoga asana with the help of students as volunteers. He trained them in some asanas in repeated manner so as