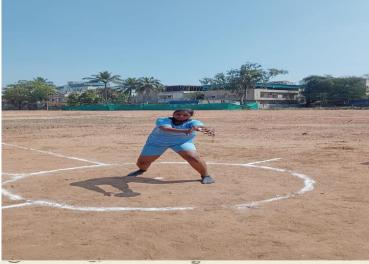

కు చెందిన బీకాం ద్వితీయ నంవత్సరం విద్యార్థి బండి సామ్య. బీఎస్సీ ద్వితీయ నంవ త్సరం విద్యార్థి నరిపల్లి డ్రీతమ్లు యూనివర్సిటీ జట్టుకు ఎంపికై నట్లు తెలిపారు. యూనివర్సిటీ జట్టుకు ఎంపికై న విద్యార్థులు బీహార్, తమిళనా డుల్ నిర్వహించనున్న జాతీయస్థాయి కబడ్డీ పోటీల్లో పాల్గొంటారని తెలిపారు. ఈనందర్భంగా విద్యార్థులను వైస్ (పిన్సిపాల్ సీహెచ్ ఎడుకొం డలు. ఇనేచార్జి పీడీ ఆర్సీహెచ్ నాగేశ్వరరావు. అధ్యాపకులు ఏ మారుతీదేవి చౌదరి, అధ్యాపకులు అబినందించారు.



బల్ వెంకటేశ్వరరావు, చేపూరి సాయికుమారి, చింతలపూడి పీఏసీఎస్ ఛైర్మన్ సుబ్బారావు, ప్రధానోపాధ్వాయుడు సందిపాం కిరణ్, కీమ్యానాయక్ పాల్గొన్నారు.

PRACTICE KABADDI 29-01-2022



## CRICKET PITCH PREPARING 03-02-2022



RUNNING TRACK MARKING 18-02-2022



### LONG JUMP PIT PREPARING 19-02-2022



#### SCIM GDC KABADDI TEAM PARTICIPATED IN CM CUP 25 to 27-02-2022







కణుకు, (ప్రభమ్యాస్ ప్రతినిధి : స్మానిక చిట్యారి ఇంద్రయ్య మెమోరియల్ ప్రభుత్వ డిగ్రీ కళాశాల నందు డిగ్రీ మూడవ సంవత్సరం చదువుతున్న వల్లూరి మీనా సుట్రియ ఇటీవల తణుకులో నిర్వహించిన సీఎం కప్లో డిస్యస్ త్రో వి భాగంలో రెండవ స్మానాన్ని పొంది, రాష్ట్రస్తాయికి ఎంపికైనట్ల కళాశాల (ప్రిన్సి పల్ దా.ఎన్. వెంకటేశ్వరరావు తెలిపారు. మీనా సుట్రియ మరిన్ని పోటీల్లో విజ యం సాధించి, జాతీయస్తాయిలో కూడా మంచిపేరు తెచ్చు కోవాలని ఆకాంక్షిం చారు. అలాగే కళాశాల ఫిజికల్ డైరెక్టర్ కె వెంకన్నబాబును కూడా ఈ సం దర్భంగా అభినందించారు. కళాశాల డైన్ క్రిన్సిపల్ సిహెచ్ ఏడు కొండలు, జి చందర్భంగా అభినందించారు. కళాశాల డైన్ ట్రిన్సిపల్ సిహెచ్ ఏడు కొండలు, జి చంద్రశేఖర్, కె వెంకటావు, మారుతీ చౌదరి, అర్సిహెచ్ ఎదు కొండలు, జి చంద్రశేఖర్, కె వెంకటావు, మారుతీ చౌదరి, అర్సిహెచ్ నాగేశ్వ రరావు తది తర అధ్యాపకులు, అధ్యాపకేతర సిబ్బంది సుటుయకు అభినందనల