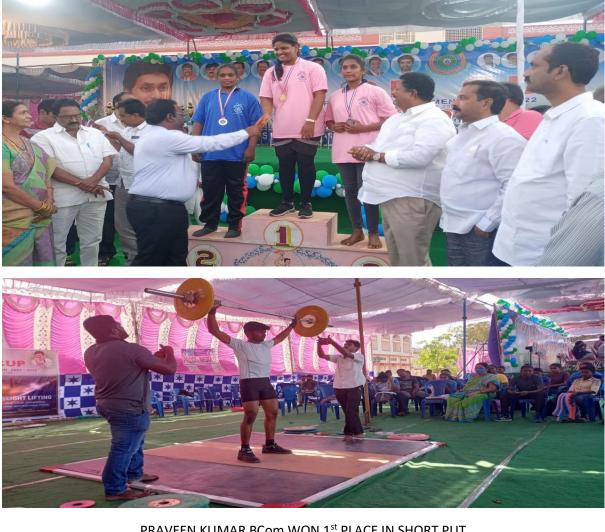

టీవల తణుకులో నిర్వహించిన సీఎం కప్లో డిస్యస్ త్రో వి భాగంలో రెండవ స్మానాన్ని పొంది, రాష్ట్రస్తాయికి ఎంపికైనట్ల కళాశాల (ప్రిన్సి పల్ దా.ఎన్. వెంకటేశ్వరరావు తెలిపారు. మీనా సుట్రియ మరిన్ని పోటీల్లో విజ యం సాధించి, జాతీయస్తాయిలో కూడా మంచిపేరు తెచ్చు కోవాలని ఆకాంక్షిం చారు. అలాగే కళాశాల ఫిజికల్ డైరెక్టర్ కె వెంకన్నబాబును కూడా ఈ సం దర్భంగా అభినందించారు. కళాశాల డైన్ క్రిన్సిపల్ సిహెచ్ ఏడు కొండలు, జి చందర్భంగా అభినందించారు. కళాశాల డైన్ ట్రిన్సిపల్ సిహెచ్ ఏడు కొండలు, జి చంద్రశేఖర్, కె వెంకటావు, మారుతీ చౌదరి, అర్సిహెచ్ ఎదు కొండలు, జి చంద్రశేఖర్, కె వెంకటావు, మారుతీ చౌదరి, అర్సిహెచ్ నాగేశ్వ రరావు తది తర అధ్యాపకులు, అధ్యాపకేతర సిబ్బంది సుటుయకు అభినందనలు తెలిపారు. మార్టేరు జిల్లా పరిషత్ ఉన్నత పాఠశాలలో వ్యాయామ ఉపాధ్యాయునిగా పనిచే స్తున్న కరి కృష్మారెడ్డి కళాశాలకు జావెలిన్ డిస్యప్ త్రోలను బహాకరించారు.





VALLURI MEENA SUPRIYA 3BA WON 2<sup>nd</sup> PLACE IN DISCOS THROW

PRAVEEN KUMAR BCom WON 1<sup>st</sup> PLACE IN SHORT PUT



#### HAND BALL INTER UNIVERSITY SELECTIONS 07 to 08-03-2022







#### SUMMER CAMP FOR BOXING & ATHLETICS 29-04-2022 to 30-05-2022









#### INTERNATIONAL YOGA DAY 21-06-2022



#### KABADDI INVITATION TOURNMENT ON 29-08-2022









#### M. ESWAR 1st BZC SELECTED FOR NATIONALS IN THROW BALL



## **CULTURAL ACTIVITIES**

Kovvuru Divisional Level Youth Cultural Compititions held on 11-10-2018















## **INTERNATIONAL YOGA DAY ON 21 JUNE 2019**

Trainer: Sri Sudharsan Choudary, PD SKSD Womens College. Tanuku



















FIT INDIA YOGA CLASSES



# S.C.I.M. Govt. College

Accredited by NAAC @ B

Tanuku - West Godavari District - Andhra Prades