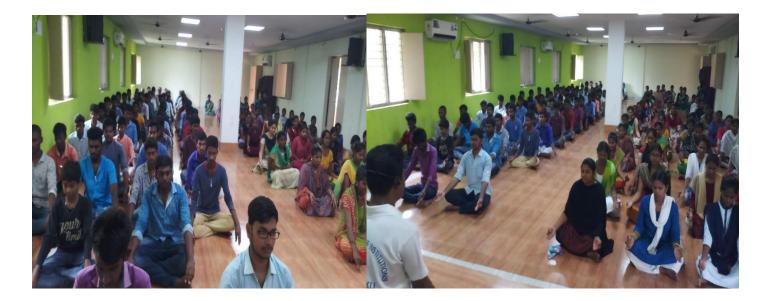

ర్టేరు జిల్లా పరిషత్ ఉన్నత పాఠశాలలో వ్యాయామ ఉపాధ్యాయునిగా పనిచే స్తున్న కరి కృష్మారెడ్డి కళాశాలకు జావెలిన్ డిస్యప్ త్రోలను బహాకరించారు.





VALLURI MEENA SUPRIYA 3BA WON 2<sup>nd</sup> PLACE IN DISCOS THROW

PRAVEEN KUMAR BCom WON 1<sup>st</sup> PLACE IN SHORT PUT



#### HAND BALL INTER UNIVERSITY SELECTIONS 07 to 08-03-2022







#### SUMMER CAMP FOR BOXING & ATHLETICS 29-04-2022 to 30-05-2022









#### INTERNATIONAL YOGA DAY 21-06-2022



#### KABADDI INVITATION TOURNMENT ON 29-08-2022









#### M. ESWAR 1st BZC SELECTED FOR NATIONALS IN THROW BALL



## **CULTURAL ACTIVITIES**

Kovvuru Divisional Level Youth Cultural Compititions held on 11-10-2018















## **INTERNATIONAL YOGA DAY ON 21 JUNE 2019**

Trainer: Sri Sudharsan Choudary, PD SKSD Womens College. Tanuku



















FIT INDIA YOGA CLASSES



# S.C.I.M. Govt. College

Accredited by NAAC @ B

Tanuku - West Godavari District - Andhra Pradesh

#### WOMEN EMPOWERMENT CELL

Activity: YOGA CLASSES FOR GIRLS

Venue: College Seminar Hall

Date: 23.12.2021

Participated Students:

Guest: Sri. K. Venkanna Babu, Physical Director & Sri P. Srinivasa Rao, Lecturer in Botany









Women Empowerment Cell organised Yoga classes for girl students. These classes are conducted by Sri K Venkanna Babu in the Seminar Hall. He explained the benefits of yoga and how it helps especially for the girl students. He enlightened few yoga asanas for certain purposes and health benefits. He gave a demonstration yoga asana with the help of students as volunteers. He trained them in some asanas in repeated manner so