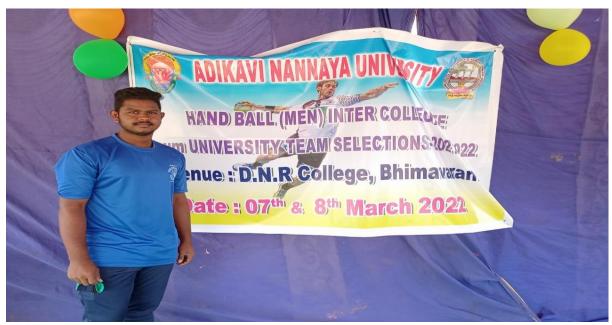

#### SCIM GDC KABADDI TEAM PARTICIPATED IN CM CUP 25 to 27-02-2022

కణుకు, (ప్రభమ్యాస్ ప్రతినిధి : స్మానిక చిట్యారి ఇంద్రయ్య మెమోరియల్ ప్రభుత్వ డిగ్రీ కళాశాల నందు డిగ్రీ మూడవ సంవత్సరం చదువుతున్న వల్లూరి మీనా సుట్రియ ఇటీవల తణుకులో నిర్వహించిన సీఎం కప్లో డిస్యస్ త్రో వి భాగంలో రెండవ స్మానాన్ని పొంది, రాష్ట్రస్తాయికి ఎంపికైనట్ల కళాశాల (ప్రిన్సి పల్ దా.ఎన్. వెంకటేశ్వరరావు తెలిపారు. మీనా సుట్రియ మరిన్ని పోటీల్లో విజ యం సాధించి, జాతీయస్తాయిలో కూడా మంచిపేరు తెచ్చు కోవాలని ఆకాంక్షిం చారు. అలాగే కళాశాల ఫిజికల్ డైరెక్టర్ కె వెంకన్నబాబును కూడా ఈ సం దర్భంగా అభినందించారు. కళాశాల డైన్ క్రిన్సిపల్ సిహెచ్ ఏడు కొండలు, జి చందర్భంగా అభినందించారు. కళాశాల డైన్ ట్రిన్సిపల్ సిహెచ్ ఏడు కొండలు, జి చంద్రశేఖర్, కె వెంకటావు, మారుతీ చౌదరి, అర్సిహెచ్ ఎదు కొండలు, జి చంద్రశేఖర్, కె వెంకటావు, మారుతీ చౌదరి, అర్సిహెచ్ నాగేశ్వ రరావు తది తర అధ్యాపకులు, అధ్యాపకేతర సిబ్బంది సుటుయకు అభినందనలు తెలిపారు. మార్టేరు జిల్లా పరిషత్ ఉన్నత పాఠశాలలో వ్యాయామ ఉపాధ్యాయునిగా పనిచే స్తున్న కరి కృష్మారెడ్డి కళాశాలకు జావెలిన్ డిస్యప్ త్రోలను బహాకరించారు.