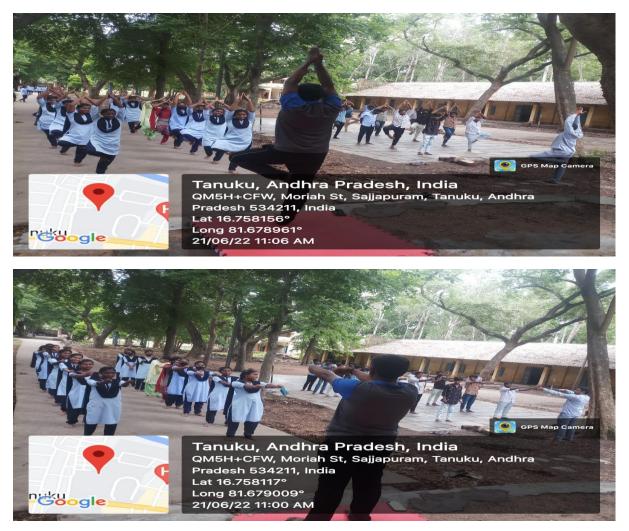

#### మహిళల కబడ్దీ జట్టుకు ట్రోఫీ అందజేస్తున్న దృశ్యం

విద్యార్థులు యూనివర్సిటీ జట్యకు ఎంపికై నట్లు (పిన్నిపాల్ డాక్టర్ ఎన్ వెంకటేశ్వరరావు తెలిపారు. కళాశాలకు చెందిన బీకాం ద్వితీయ నంవత్సరం విద్యార్థి బండి సామ్య. బీఎస్సీ ద్వితీయ నంవ త్సరం విద్యార్థి నరిపల్లి డ్రీతమ్లు యూనివర్సిటీ జట్టుకు ఎంపికై నట్లు తెలిపారు. యూనివర్సిటీ జట్టుకు ఎంపికై న విద్యార్థులు బీహార్, తమిళనా డుల్ నిర్వహించనున్న జాతీయస్థాయి కబడ్డీ పోటీల్లో పాల్గొంటారని తెలిపారు. ఈనందర్భంగా విద్యార్థులను వైస్ (పిన్సిపాల్ సీహెచ్ ఎడుకొం డలు. ఇనేచార్జి పీడీ ఆర్సీహెచ్ నాగేశ్వరరావు. అధ్యాపకులు ఏ మారుతీదేవి చౌదరి, అధ్యాపకులు అబినందించారు.