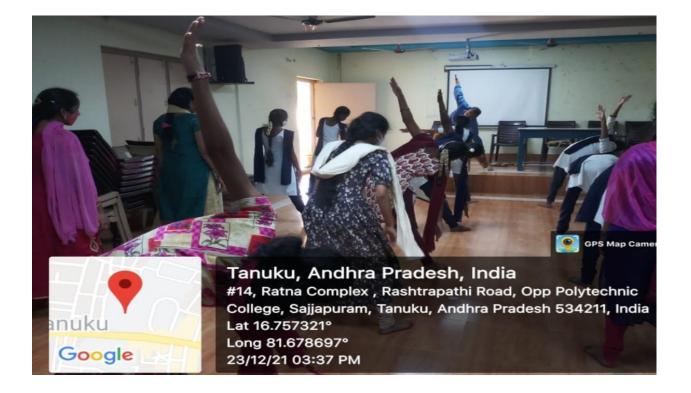

#### మహిళల కబడ్దీ జట్టుకు ట్రోఫీ అందజేస్తున్న దృశ్యం

విద్యార్థులు యూనివర్సిటీ జట్యకు ఎంపికై నట్లు (పిన్నిపాల్ డాక్టర్ ఎన్ వెంకటేశ్వరరావు తెలిపారు. కళాశాలకు చెందిన బీకాం ద్వితీయ నంవత్సరం విద్యార్థి బండి సామ్య. బీఎస్సీ ద్వితీయ నంవ త్సరం విద్యార్థి నరిపల్లి డ్రీతమ్లు యూనివర్సిటీ జట్టుకు ఎంపికై నట్లు తెలిపారు. యూనివర్సిటీ జట్టుకు ఎంపికై న విద్యార్థులు బీహార్, తమిళనా డుల్ నిర్వహించనున్న జాతీయస్థాయి కబడ్డీ పోటీల్లో పాల్గొంటారని తెలిపారు. ఈనందర్భంగా విద్యార్థులను వైస్ (పిన్సిపాల్ సీహెచ్ ఎడుకొం డలు. ఇనేచార్జి పీడీ ఆర్సీహెచ్ నాగేశ్వరరావు. అధ్యాపకులు ఏ మారుతీదేవి చౌదరి, అధ్యాపకులు అబినందించారు.