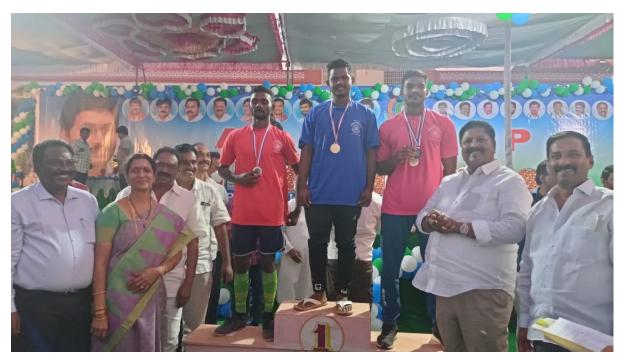

ల్ దా.ఎన్. వెంకటేశ్వరరావు తెలిపారు. మీనా సుట్రియ మరిన్ని పోటీల్లో విజ యం సాధించి, జాతీయస్తాయిలో కూడా మంచిపేరు తెచ్చు కోవాలని ఆకాంక్షిం చారు. అలాగే కళాశాల ఫిజికల్ డైరెక్టర్ కె వెంకన్నబాబును కూడా ఈ సం దర్భంగా అభినందించారు. కళాశాల డైన్ క్రిన్సిపల్ సిహెచ్ ఏడు కొండలు, జి చందర్భంగా అభినందించారు. కళాశాల డైన్ ట్రిన్సిపల్ సిహెచ్ ఏడు కొండలు, జి చంద్రశేఖర్, కె వెంకటావు, మారుతీ చౌదరి, అర్సిహెచ్ ఎదు కొండలు, జి చంద్రశేఖర్, కె వెంకటావు, మారుతీ చౌదరి, అర్సిహెచ్ నాగేశ్వ రరావు తది తర అధ్యాపకులు, అధ్యాపకేతర సిబ్బంది సుటుయకు అభినందనలు తెలిపారు. మార్టేరు జిల్లా పరిషత్ ఉన్నత పాఠశాలలో వ్యాయామ ఉపాధ్యాయునిగా పనిచే స్తున్న కరి కృష్మారెడ్డి కళాశాలకు జావెలిన్ డిస్యప్ త్రోలను బహాకరించారు.





VALLURI MEENA SUPRIYA 3BA WON 2<sup>nd</sup> PLACE IN DISCOS THROW

PRAVEEN KUMAR BCom WON 1<sup>st</sup> PLACE IN SHORT PUT



#### HAND BALL INTER UNIVERSITY SELECTIONS 07 to 08-03-2022







#### SUMMER CAMP FOR BOXING & ATHLETICS 29-04-2022 to 30-05-2022









#### INTERNATIONAL YOGA DAY 21-06-2022



#### KABADDI INVITATION TOURNMENT ON 29-08-2022









#### M. ESWAR 1st BZC SELECTED FOR NATIONALS IN THROW BALL



## **CULTURAL ACTIVITIES**

Kovvuru Divisional Level Youth Cultural Compititions held on 11-10-2018















## **INTERNATIONAL YOGA DAY ON 21 JUNE 2019**

Trainer: Sri Sudharsan Choudary, PD SKSD Womens College. Tanuku



















FIT INDIA YOGA CLASSES



# S.C.I.M. Govt. College

Accredited by NAAC @ B

Tanuku - West Godavari District - Andhra Pradesh

#### WOMEN EMPOWERMENT CELL

Activity: YOGA CLASSES FOR GIRLS

Venue: College Seminar Hall

Date: 23.12.2021

Participated St