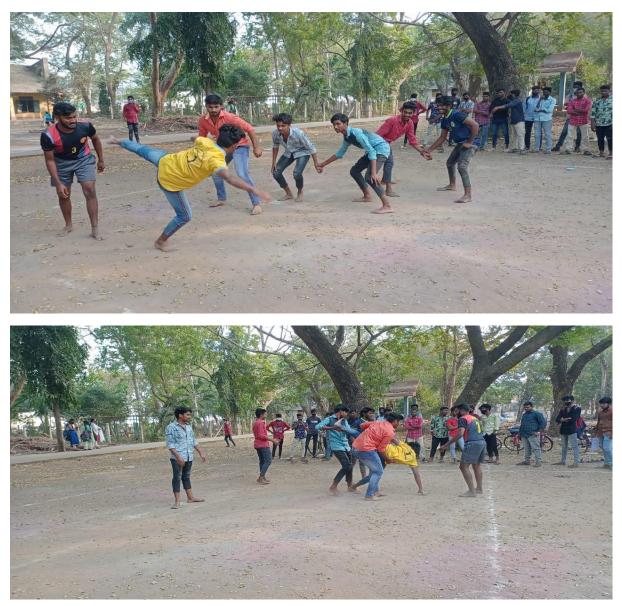

త్వ డిగ్రీ కళాశాలకు చెందిన ఇద్దరు



#### మహిళల కబడ్దీ జట్టుకు ట్రోఫీ అందజేస్తున్న దృశ్యం

విద్యార్థులు యూనివర్సిటీ జట్యకు ఎంపికై నట్లు (పిన్నిపాల్ డాక్టర్ ఎన్ వెంకటేశ్వరరావు తెలిపారు. కళాశాలకు చెందిన బీకాం ద్వితీయ నంవత్సరం విద్యార్థి బండి సామ్య. బీఎస్సీ ద్వితీయ నంవ త్సరం విద్యార్థి నరిపల్లి డ్రీతమ్లు యూనివర్సిటీ జట్టుకు ఎంపికై నట్లు తెలిపారు. యూనివర్సిటీ జట్టుకు ఎంపికై న విద్యార్థులు బీహార్, తమిళనా డుల్ నిర్వహించనున్న జాతీయస్థాయి కబడ్డీ పోటీల్లో పాల్గొంటారని తెలిపారు. ఈనందర్భంగా విద్యార్థులను వైస్ (పిన్సిపాల్ సీహెచ్ ఎడుకొం డలు. ఇనేచార్జి పీడీ ఆర్సీహెచ్ నాగేశ్వరరావు. అధ్యాపకులు ఏ మారుతీదేవి చౌదరి, అధ్యాపకులు అబినందించారు.



బల్ వెంకటేశ్వరరావు, చేపూరి సాయికుమారి, చింతలపూడి పీఏసీఎస్ ఛైర్మన్ సుబ్బారావు, ప్రధానోపాధ్వాయుడు సందిపాం కిరణ్, కీమ్యానాయక్ పాల్గొన్నారు.

PRACTICE KABADDI 29-01-2022



## CRICKET PITCH PREPARING 03-02-2022



RUNNING TRACK MARKING 18-02-2022



### LONG JUMP PIT PREPARING 19-02-2022



#### SCIM GDC KABADDI TEAM PARTICIPATED IN CM CUP 25 to 27-02-2022







కణుకు, (ప్రభమ్యాస్ ప్రతినిధి : స్మానిక చిట్యారి ఇంద్రయ్య మెమోరియల్ ప్రభుత్వ డిగ్రీ కళాశాల నందు డిగ్రీ మూడవ సంవత్సరం చదువుతున్న వల్లూరి మీనా సుట్రియ ఇటీవల తణుకులో నిర్వహించిన సీఎం కప్లో డిస్యస్ త్రో వి భాగంలో రెండవ స్మానాన్ని పొంది, రాష్ట్రస్తాయికి ఎంపికైనట్ల కళాశాల (ప్రిన్సి పల్ దా.ఎన్. వెంకటేశ్వరరావు తెలిపారు. మీనా సుట్రియ మరిన్ని పోటీల్లో విజ యం సాధించి, జాతీయస్తాయిలో కూడా మంచిపేరు తెచ్చు కోవాలని ఆకాంక్షిం చారు. అలాగే కళాశాల ఫిజికల్ డైరెక్టర్ కె వెంకన్నబాబును కూడా ఈ సం దర్భంగా అభినందించారు. కళాశాల డైన్ క్రిన్సిపల్ సిహెచ్ ఏడు కొండలు, జి చందర్భంగా అభినందించారు. కళాశాల డైన్ ట్రిన్సిపల్ సిహెచ్ ఏడు కొ