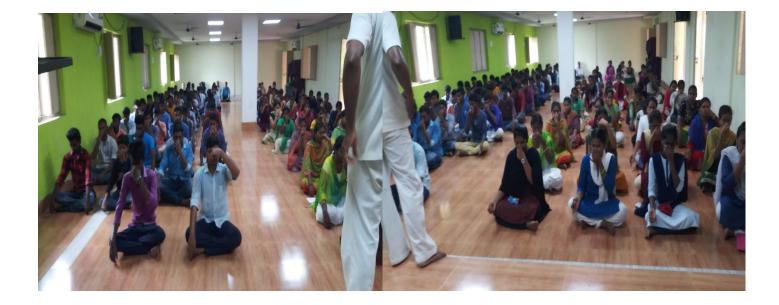

#### మహిళల కబడ్దీ జట్టుకు ట్రోఫీ అందజేస్తున్న దృశ్యం

విద్యార్థులు యూనివర్సిటీ జట్యకు ఎంపికై నట్లు (పిన్నిపాల్ డాక్టర్ ఎన్ వెంకటేశ్వరరావు తెలిపారు. కళాశాలకు చెందిన బీకాం ద్వితీయ నంవత్సరం విద్యార్థి బండి సామ్య. బీఎస్సీ ద్వితీయ నంవ త్సరం విద్యార్థి నరిపల్లి డ్రీతమ్లు యూనివర్సిటీ జట్టుకు ఎంపికై నట్లు తెలిపారు. యూనివర్సిటీ జట్టుకు ఎంపికై న విద్యార్థులు బీహార్, తమిళనా డుల్ నిర్వహించనున్న జాతీయస్థాయి కబడ్డీ పోటీల్లో పాల్గొంటారని తెలిపారు. ఈనందర్భంగా విద్యార్థులను వైస్ (పిన్సిపాల్ సీహెచ్ ఎడుకొం డలు. ఇనేచార్జి పీడీ ఆర్సీహెచ్ నాగేశ్వరరావు. అధ్యాపకులు ఏ మారుతీదేవి చౌదరి, అధ్యాపకులు అబినందించారు.