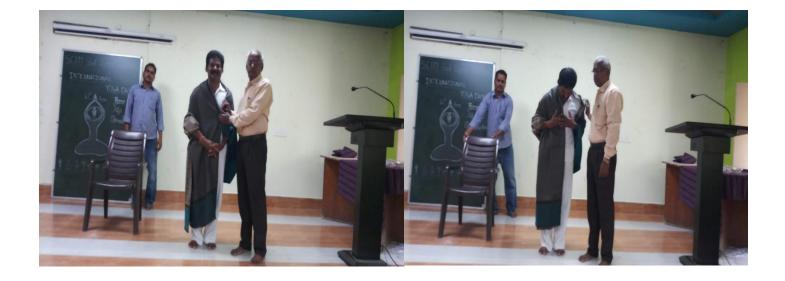

# హోరాహోలీగా నన్నయ వల్సిటీ కబడ్డి పోటీలు

పెంటపాడు: పెంటపాడు డీఆర్ గోయంకా ప్రభుత్వ డిగ్రీ కళాశాలలో మూడు రోజుల నుంచి నిర్వహి స్తున్న నన్నయవర్సిటీ కబడ్డీ చాంపియన్ పోటీలు శనివారం సాయంత్రంతో ముగిసాయి. పురుషులకు సంబంధించి పలు కళాశాలల నుంచి సుమారు 25, మహిళలకు సంబంధించి 13 జట్లు పోటీలో పాల్గొ న్నాయి. ఈ పోటీల్లో పురుషుల జట్టు ఎంపికకు నిర్వ పొంచిన పోటీల్లో కాకినాడ వడియల్ కళాశాల జట్టు ఎంపికైంది. మహిళల విభాగంలో రాజమండి ప్రభుత్వ డిగ్రీ కళాశాల జట్టు ఎంపికై నట్లు డ్రీన్సి పాల్ డాక్టర్ ఎం. శ్యాంబాబు. స్పోర్ట్స్ ఆర్గమైజర్, పీడీ డాక్టర్ ఎస్. బాపిరెడ్డి తెలిపారు. ఈ జట్ల నుంచి దక్షిణ భారతదేశ జట్మకు క్రీడాకారులను ఎంపిక చేయనున్నారు. ఎంపికైన జట్లకు ట్రోపీలు అందజేని పలువురు అభినందించారు.