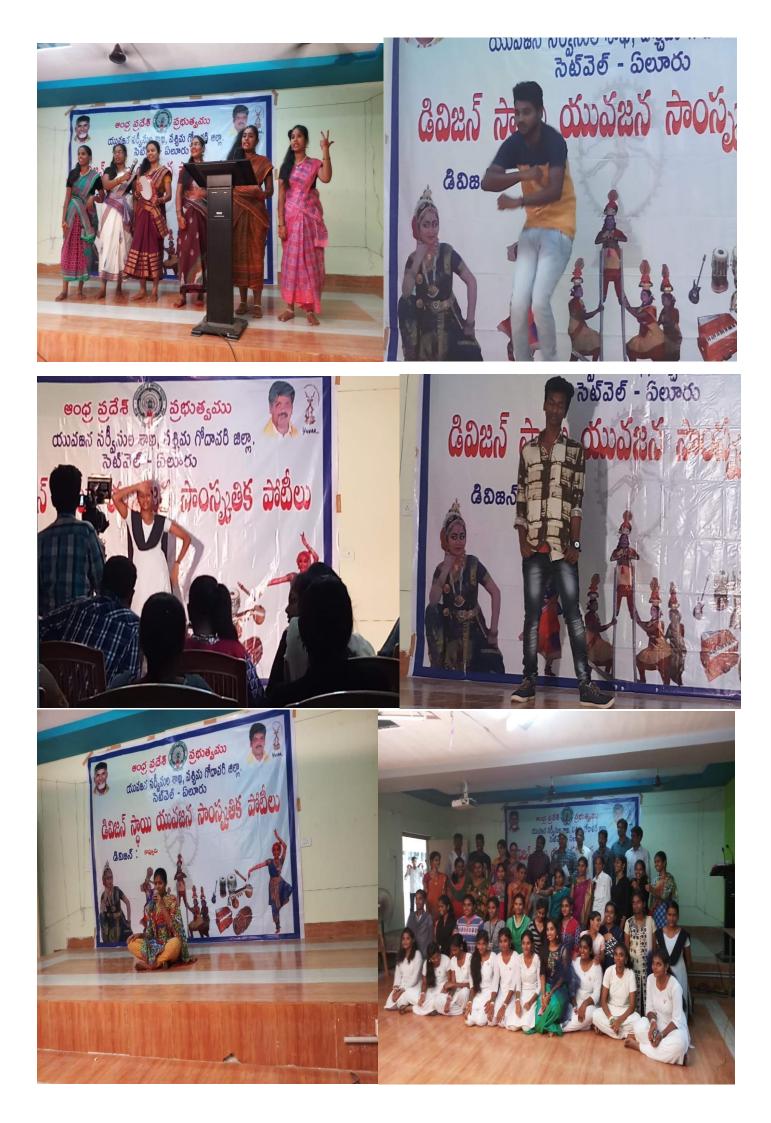

ెంకటావు, మారుతీ చౌదరి, అర్సిహెచ్ నాగేశ్వ రరావు తది తర అధ్యాపకులు, అధ్యాపకేతర సిబ్బంది సుటుయకు అభినందనలు తెలిపారు. మార్టేరు జిల్లా పరిషత్ ఉన్నత పాఠశాలలో వ్యాయామ ఉపాధ్యాయునిగా పనిచే స్తున్న కరి కృష్మారెడ్డి కళాశాలకు జావెలిన్ డిస్యప్ త్రోలను బహాకరించారు.





VALLURI MEENA SUPRIYA 3BA WON 2<sup>nd</sup> PLACE IN DISCOS THROW

PRAVEEN KUMAR BCom WON 1<sup>st</sup> PLACE IN SHORT PUT



#### HAND BALL INTER UNIVERSITY SELECTIONS 07 to 08-03-2022







#### SUMMER CAMP FOR BOXING & ATHLETICS 29-04-2022 to 30-05-2022









#### INTERNATIONAL YOGA DAY 21-06-2022



#### KABADDI INVITATION TOURNMENT ON 29-08-2022









#### M. ESWAR 1st BZC SELECTED FOR NATIONALS IN THROW BALL



## **CULTURAL ACTIVITIES**

Kovvuru Divisional Level Youth Cultural Compititions held on 11-10-2018















## **INTERNATIONAL YOGA DAY ON 21 JUNE 2019**

Trainer: Sri Sudharsan Choudary, PD SKSD Womens College. Tanuku



















FIT INDIA YOGA CLASSES



# S.C.I.M. Govt. College

Accredited by NAAC @ B

Tanuku - West Godavari District - Andhra Pradesh

#### WOMEN EMPOWERMENT CELL

Activity: YOGA CLASSES FOR GIRLS

Venue: College Seminar Hall

Date: 23.12.2021

Participated Students:

Guest: Sri. K. Venkanna Babu, Physical Director & Sri P. Srinivasa Rao, Lecturer in Botany









Women Empowerment Cell organised Yoga classes for girl students. These classes are conducted by Sri K Venkanna Babu in the Seminar Hall. He explained the benefits of yoga and how it helps especially for the girl students. He enlightened few yoga asanas for certain purposes and health benefits. He gave a dem