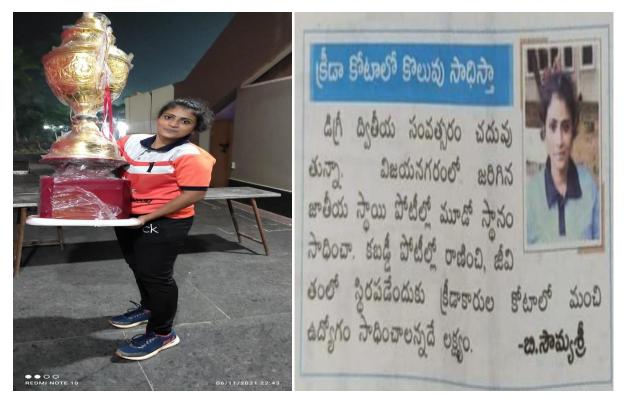

|

B SOWMYA 2<sup>nd</sup> BCom won 3<sup>rd</sup> PLACE IN NATIONALS 2021



# హోరాహోలీగా నన్నయ వల్సిటీ కబడ్డి పోటీలు

పెంటపాడు: పెంటపాడు డీఆర్ గోయంకా ప్రభుత్వ డిగ్రీ కళాశాలలో మూడు రోజుల నుంచి నిర్వహి స్తున్న నన్నయవర్సిటీ కబడ్డీ చాంపియన్ పోటీలు శనివారం సాయంత్రంతో ముగిసాయి. పురుషులకు సంబంధించి పలు కళాశాలల నుంచి సుమారు 25, మహిళలకు సంబంధించి 13 జట్లు పోటీలో పాల్గొ న్నాయి. ఈ పోటీల్లో పురుషుల జట్టు ఎంపికకు నిర్వ పొంచిన పోటీల్లో కాకినాడ వడియల్ కళాశాల జట్టు ఎంపికైంది. మహిళల విభాగంలో రాజమండి ప్రభుత్వ డిగ్రీ కళాశాల జట్టు ఎంపికై నట్లు డ్రీన్సి పాల్ డాక్టర్ ఎం. శ్యాంబాబు. స్పోర్ట్స్ ఆర్గమైజర్, పీడీ డాక్టర్ ఎస్. బాపిరెడ్డి తెలిపారు. ఈ జట్ల నుంచి దక్షిణ భారతదేశ జట్మకు క్రీడాకారులను ఎంపిక చేయనున్నారు. ఎంపికైన జట్లకు ట్రోపీలు అందజేని పలువురు అభినందించారు.

### యూనివర్సిటీ కబడ్డీ జట్టుకు తణుకు విద్యార్ముల ఎంపిక

తణుకు టౌన్: తాడేపల్లిగూడెం ప్రభుత్వ డిగ్రీ కళాళా లలో ఈనెల 15 నుంచి