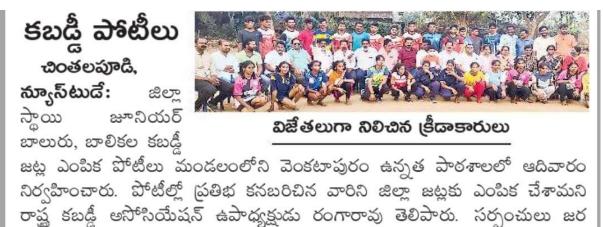

లో ఈనెల 15 నుంచి 17వ తేదీల్లో ఆది కవి నన్నయ యూనివర్సిటీ ఇంటర్ కాలేజీయేట్ కమ్ యూనివర్సిటీ కబడ్డీ జట్జు ఎంపిక పోటీలు నిర్వ హంచారు. తణుకు చిట్యారి ఇంద్రయ్య మెమోరి యల్ ప్రభుత్వ డిగ్రీ కళాశాలకు చెందిన ఇద్దరు



#### మహిళల కబడ్దీ జట్టుకు ట్రోఫీ అందజేస్తున్న దృశ్యం

విద్యార్థులు యూనివర్సిటీ జట్యకు ఎంపికై నట్లు (పిన్నిపాల్ డాక్టర్ ఎన్ వెంకటేశ్వరరావు తెలిపారు. కళాశాలకు చెందిన బీకాం ద్వితీయ నంవత్సరం విద్యార్థి బండి సామ్య. బీఎస్సీ ద్వితీయ నంవ త్సరం విద్యార్థి నరిపల్లి డ్రీతమ్లు యూనివర్సిటీ జట్టుకు ఎంపికై నట్లు తెలిపారు. యూనివర్సిటీ జట్టుకు ఎంపికై న విద్యార్థులు బీహార్, తమిళనా డుల్ నిర్వహించనున్న జాతీయస్థాయి కబడ్డీ పోటీల్లో పాల్గొంటారని తెలిపారు. ఈనందర్భంగా విద్యార్థులను వైస్ (పిన్సిపాల్ సీహెచ్ ఎడుకొం డలు. ఇనేచార్జి పీడీ ఆర్సీహెచ్ నాగేశ్వరరావు. అధ్యాపకులు ఏ మారుతీదేవి చౌదరి, అధ్యాపకులు అబినందించారు.



బల్ వెంకటేశ్వరరావు, చేపూరి సాయికుమారి, చింతలపూడి పీఏసీఎస్ ఛైర్మన్ సుబ్బారావు, ప్రధానోపాధ్వాయుడు సందిపాం కిరణ్, కీమ్యానాయక్ పాల్గొన్నారు.

PRACTICE KABADDI 29-01-2022



## CRICKET PITCH PREPARING 03-02-2022



RUNNING TRACK MARKING 18-02-2022



### LONG JUMP PIT PREPARING 19-02-2022



#### SCIM GDC KABADDI TEAM PARTICIPATED IN CM CUP 25 to 27-02-2022







కణుకు, (ప్రభమ్యాస్ ప్రతినిధి : స్మానిక చిట్యారి ఇంద్రయ్య మెమోరియల్ ప్రభుత్వ డిగ్రీ కళాశాల నందు డిగ్రీ మూడవ సంవత్సరం చదువుతున్న వల్లూరి మీనా సుట్రియ ఇటీవల తణుకులో నిర్వహించిన సీఎం కప్లో డిస్యస్ త్రో వి భాగంలో రెండవ స్మానాన్ని పొంది, రాష్ట్రస్తాయికి ఎంపికైనట్ల కళాశాల (ప్రిన్సి పల్ దా.ఎన్. వెంకటేశ్వరరావు తెలిపారు. మీనా సుట్రియ మరిన్ని పోటీల్లో విజ యం సాధించి, జాతీయస్తాయిలో కూడా మంచిపేరు తెచ్చు కోవాలని ఆకాంక్షిం చారు. అలాగే కళాశాల ఫిజిక