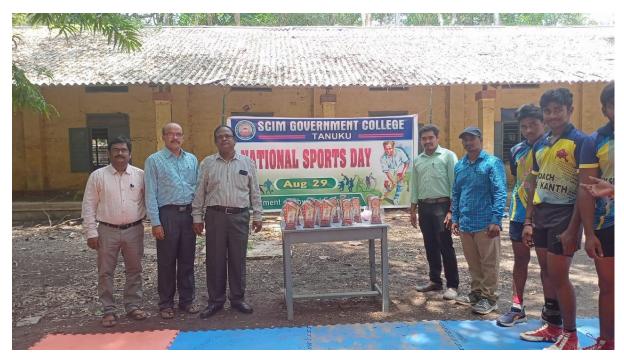

| 10 |               | 2010  | 20.42  |                                    | జరేంద్ర హాట్లికి: డిపార్ జట్టుకు చెందన గులకు అలొట్ అయ్యిండి 47 పరుగుల లక్షుంతి బ్యాటింగ్ 🎽 👻 💟                                                                                                                                                                                                                                                                                                                                                                                                                                                                                                                                                                                                                                                                                                                                                                                                                                                                                                                                                                                                                                                                                                                                                                                                                                                                                                                                                                                                                                                                                                                                                                                                                                                                                                                                                                                                                                                                                                                                                                                                                                 |
|----|---------------|-------|--------|------------------------------------|--------------------------------------------------------------------------------------------------------------------------------------------------------------------------------------------------------------------------------------------------------------------------------------------------------------------------------------------------------------------------------------------------------------------------------------------------------------------------------------------------------------------------------------------------------------------------------------------------------------------------------------------------------------------------------------------------------------------------------------------------------------------------------------------------------------------------------------------------------------------------------------------------------------------------------------------------------------------------------------------------------------------------------------------------------------------------------------------------------------------------------------------------------------------------------------------------------------------------------------------------------------------------------------------------------------------------------------------------------------------------------------------------------------------------------------------------------------------------------------------------------------------------------------------------------------------------------------------------------------------------------------------------------------------------------------------------------------------------------------------------------------------------------------------------------------------------------------------------------------------------------------------------------------------------------------------------------------------------------------------------------------------------------------------------------------------------------------------------------------------------------|
| 16 | Enadu Cricket | 2019- | 20-12- | SCIM Degree                        | ಸರ್ಕಾನ ನಡಬೇಗ್ ಮೂರು ಅಂತನ್ ಮೂರು ರೆದು ಕೊರೆ ಪ್ರಮುಖ ಕೆ ಸಿಂದ ಕೊರೆ ಕಾರ್ ಕ್ಷಿ ಕ್ಷೇತ್ರ ಕಿ ಕಾರ್ ಸಿಂದ ಕಾರ್ ಕ್ಷಿ ಕ್ಷೇತ್ರ ಕ<br>ವಿಷ್ಣು ಸಿನಿ ಪೇಕ್ಷಣೆ ವಿಧಿನ್ ಹಿತ್ತಿಯೇ ವಿಶ್ವರ ಕ್ಷೇತ್ರದ ಕಾರ್ ವಿಶ್ವದ ಕಿ ಕಾರ್ ಕ್ಷಿ ಕ್ಷೇತ್ರ ಕಾರ್ ಕ್ಷಿ ಕ್ಷೇತ್ರ ಕಾರ್ ಕ್ಷ<br>ನಾಲುಗೆ ವಿಷಣ್ಣ ಸಿನಿ ಕರ್ನುಟು ರೆಸಿ ಹಿತ್ತ<br>ನಾಲುಗೆ ವಿಷಣ್ಣ ಸಿನಿ ಕರ್ನಟು ರೆಸಿ ಹಿತ್ತಿ ಕಾರ್ ಕ್ಷಿ ಕ್ಷೇತ್ರ ಕಾರ್ ಕ್ಷಿ ಕ್ಷೇತ್ರದ ಕಾರ್ ಕ್ಷಿ ಕ್ಷೇತ್ರ ಕಾರ್ ಕ್                                                                                                                                                                                                                                                                                                                                                                                                                                                                                                                                                                                                                                                                                                                                                                                                                                                                                                                                                                                                                                                                                                                                                                                                                                                                                                                                                                                                                                                                                                                                                                                                                                                                                                                                             |
|    | Tournament    | 20    | 2019   | College Cricket<br>Team Registered |                                                                                                                                                                                                                                                                                                                                                                                                                                                                                                                                                                                                                                                                                                                                                                                                                                                                                                                                                                                                                                                                                                                                                                                                                                                                                                                                                                                                                                                                                                                                                                                                                                                                                                                                                                                                                                                                                                                                                                                                                                                                                                                                |
|    |               |       |        | its first win in                   | Sprite District Sponsor<br>SWARNANDHRA TV Partner Default P                                                                                                                                                                                                                                                                                                                                                                                                                                                                                                                                                                                                                                                                                                                                                                                                                                                                                                                                                                                                                                                                                                                                                                                                                                                                                                                                                                                                                                                                                                                                                                                                                                                                                                                                                                                                                                                                                                                                                                                                                                                                    |
|    |               |       |        | Enadu Cricket                      | atyde documentary attack and attack a |
|    |               |       |        | Tournament                         | 2 2 2 2 2 2 2 2 2 2 2 2 2 2 2 2 2 2 2                                                                                                                                                                                                                                                                                                                                                                                                                                                                                                                                                                                                                                                                                                                                                                                                                                                                                                                                                                                                                                                                                                                                                                                                                                                                                                                                                                                                                                                                                                                                                                                                                                                                                                                                                                                                                                                                                                                                                                                                                                                                                          |
|    |               |       |        | held in                            | Another proceeding and proceeding and an another processing with the processing of the processing and                                                                                                                                                                                                                                                                                                                                                                                                                                                                                                                                                                                                                                                                                                                                                                                                                                                                                                                                                                                                                                                                                                                                                                                                                                                                                                                                                                                                                                                                                                                                                                                                                                                                                                                                                                                                                                                                                                                                                                                                                          |
|    |               |       |        | Bheemavaram.                       | భీమవరంలో గవర్నమిట్ కర్షి కళాశా (శలుకు) ఆల్ల లోంటుకి మెదర లాదుగ్ చేస్తా ఈ ల                                                                                                                                                                                                                                                                                                                                                                                                                                                                                                                                                                                                                                                                                                                                                                                                                                                                                                                                                                                                                                                                                                                                                                                                                                                                                                                                                                                                                                                                                                                                                                                                                                                                                                                                                                                                                                                                                                                                                                                                                                                     |
|    |               |       |        |                                    | වියන් මාසංක සිය කියනයෙන් මාසනය විදිඩු වර් මහ කොළේ දර්ශිකයාව සංකාශ සමාය හි හෝදු විශේශයේ දූයන් මාදු විද්යානය.<br>විද්යා මුද්ය නිර්දාදී අප්යෙන කාලය කරන කියනුවීය.<br>මොහා කායන් කලරින් කොටා මොරසර් කළ කරීම කියනුවී 21-12-2019 (deamato) කියමය රිද්දී වස් ඉරිද්දී<br>කාර්යාපෙන 21-12-2019 (deamato) කියන් කරීම කරීම කරීම කරීම කරීම කරීම කරීම කරීම                                                                                                                                                                                                                                                                                                                                                                                                                                                                                                                                                                                                                                                                                                                                                                                                                                                                                                                                                                                                                                                                                                                                                                                                                                                                                                                                                                                                                                                                                                                                                                                                                                                                                                                                                                                  |
|    |               |       |        |                                    | නුවන X ගරනයි. එක්සේ විශ්විත විශ්වතිය විශ්වතියක් පතිකරී කරන්නේ කරන්නේ විශ්වත විශ්වත විශ්වත විශ්වතයක් විශ්වතයක්ව විශ්වතයක් විශ්වතයක්ව විශ්වතයක් විශ්වතයක                                                                                                                                                                                                                                                                                                                                                                                                                                                                                                                                                         |
|    |               |       |        |                                    | ನಿರ್ವಾರಿಸಲಿವುದು ಕೇಳಿದ ಬಿಲ್ಲವಿಸಲಾಗಿ ಕೇಳಿದ್ದ ಸರ್ವಾರ್ ಕೊಡಲಾಗಿ ಸರ್ವಾರ್ ಸ್ಟಾರ್ ಸಿಂಗ್ ಸ್ಟಾರ್ ಸ್ಟಾರ್ ಸ್ಟಾರ್ ಸ್ಟಾರ್ ಸ್ಟಾ<br>(ಬಿಲ್ಲವಿಸಲ್ ಸ್ಟಾರ್ ಸ<br>ಸುಂದು ಸಿನ್ನೆಂತ ಸದ್ದುವರೆ ಅವರ ವಿಶೇಷ್ಟ್ರ ಹೇಳಿಗಳು 11 ವಿಶೇಷ ಸಾರ್ಥ್ ಸಾರ್ ಸ್ಟಾರ್ ಸ್ಟಾರ್ ಸ್ಟಾರ್ ಸ್ಟಾರ್ ಸ್ಟಾರ್ ಸ್ಟ್ರಾನ್<br>ವರುವ ಸಿನ್ನಾತ ಸ್ಟಾರ್ ಅವರ ವಿಶೇಷ್ಟ್ರ ಹೇಳಿಗಳು 11 ವಿಶೇಷ ಸಾರ್ಥ ಸಾರ್ ಸ್ಟಾರ್ ಸ್ಟಾರ್ ಸ್ಟಾರ್ ಸ್ಟಾರ್ ಸ್ಟಾರ್ ಸ್ಟಾರ್ ಸ್ಟ್ರಾ<br>ಸುಂದು ಸಿನ್ನಾತ ಸ್ಟಾರ್ ಸಾರು ವಿಶೇಷ್ಟ್ರ ಹೇಳಿಗಳು 11 ವಿಶೇಷ ಸಾರ್ಥ ಸಾರ್ ಸ್ಟ್ರಾನ್ ಸ್ಟಾರ್ ಸ್ಟಾರ್ ಸ್ಟ್ರಾನ್ ಸ್ಟಾರ್ ಸ್ಟಾರ್ ಸ್ಟ್ರಾನ್ ಸ್ಟಾರ್ ಸ್ಟಾರ್ ಸ್ಟ್ರಾನ್ ಸ್ಟಾರ್ ಸ್ಟ್ರಾನ್ ಸ್ಟಾರ್ ಸ್ಟಾರ್ ಸ್ಟ್ರಾನ್ ಸ್ಟಾರ್ ಸ್ಟ್ರಾನ್ ಸ್ಟಾರ್ ಸ್ಟಾರ್ ಸ್ಟ್ರಾನ್ ಸ್ಟಾರ್ ಸ್ಟಾರ್ ಸ್ಟ್ರಾನ್ ಸ್ಟಾರ್ ಸ್ಟಾರ್ ಸ್ಟ್ರಾನ್ ಸ್ಟಾರ್ ಸ್ಟ್ರಾನ್ ಸ್ಟ್ರಾನ್ ಸ್ಟಾರ್ ಸ್ಟಾರ್ ಸ್ಟ್ರಾನ್ ಸ್ಟಾರ್ ಸ್ಟ್ರಾನ್ ಸ್ಟ್ರಾ ಸ್ಟ್ರಾನ್ ಸ್ಟ್ರಾ                                                                                                                                                                                                                                                                                                                                                                                                                                                                                                                                                                                                                                                                                                                                                                     |
|    |               |       |        |                                    | ಕಾಲ (ಭಿಗುವಿರು) ಜಟ್ಟ ರಾಜನು ವಿಶೆಟ್ತ ಸಂಕ್ಷಮೆ ಕೆಲ್ರೆಯಾ<br>Ti ನೆಯಗಲೂ ನೆನ ವಿಷಯ ಗೌದಿರವಿದಿ.<br>ಹಿಜನಾನ್ ಕೋಹಾಲಾ ಹತ್ತು ಹೌದು ನೆಜನೆ ಸುತ್ತವೆದೆ ಕೊಸ                                                                                                                                                                                                                                                                                                                                                                                                                                                                                                                                                                                                                                                                                                                                                                                                                                                                                                                                                                                                                                                                                                                                                                                                                                                                                                                                                                                                                                                                                                                                                                                                                                                                                                                                                                                                                                                                                                                                                                                           |
|    |               |       |        |                                    | సిందరుల సిర్మీత విద్యాత్ లో లో బు 10<br>సిందరుల స్రీత్ చివర్ అంది సెక్కి కోలి బు 10<br>సరుగుల సార్మింగు తర్వాత బ్యాల్ దిగ స్థీమా<br>ఉదరుల 8 గెంటరు ఓ వారికి అందిరంగ్ కార్, లామరోగారం X లామరం                                                                                                                                                                                                                                                                                                                                                                                                                                                                                                                                                                                                                                                                                                                                                                                                                                                                                                                                                                                                                                                                                                                                                                                                                                                                                                                                                                                                                                                                                                                                                                                                                                                                                                                                                                                                                                                                                                                                   |
|    |               |       |        |                                    | రుర్ జారియర్ కాగార (తెందుకి) ఉన్న వదివర్ విద్దిష్ట్ర పరిశ్ర<br>ప్రధిశ్ర కరి పదుగులు ఉన్నది. మీ ఓటరు పెల్లింది.<br>తెందు జర్జర్ కంటరు : మంది మ్యాక్ వ్యాక్తిలో చి సిజ ఎం<br>1                                                                                                                                                                                                                                                                                                                                                                                                                                                                                                                                                                                                                                                                                                                                                                                                                                                                                                                                                                                                                                                                                                                                                                                                                                                                                                                                                                                                                                                                                                                                                                                                                                                                                                                                                                                                                                                                                                                                                   |
| 18 | City level    | 2019- | 15&16- | SCIM Degree                        | 2                                                                                                                                                                                                                                                                                                                                                                                                                                                                                                                                                                                                                                                                                                                                                                                                                                                                                                                                                                                                                                                                                                                                                                                                                                                                                                                                                                                                                                                                                                                                                                                                                                                                                                                                                                                                                                                                                                                                                                                                                                                                                                                              |
|    | Cricket       | 20    | 02-    | College Cricket                    | క్రికెట్ పోటీల్లో విజేత ప్రభుత్వ డిగ్రీ కళాశాణ                                                                                                                                                                                                                                                                                                                                                                                                                                                                                                                                                                                                                                                                                                                                                                                                                                                                                                                                                                                                                                                                                                                                                                                                                                                                                                                                                                                                                                                                                                                                                                                                                                                                                                                                                                                                                                                                                                                                                                                                                                                                                 |
|    | Tournament    |       | 2020.  | Team is the                        | Son area and and an al agained                                                                                                                                                                                                                                                                                                                                                                                                                                                                                                                                                                                                                                                                                                                                                                                                                                                                                                                                                                                                                                                                                                                                                                                                                                                                                                                                                                                                                                                                                                                                                                                                                                                                                                                                                                                                                                                                                                                                                                                                                                                                                                 |
|    |               |       |        | winner in City                     | తడుకు బౌన్ తణుకు పట్టణ స్థాయిలో తనెల 15, 16వ రేదీల్లో తణుకు                                                                                                                                                                                                                                                                                                                                                                                                                                                                                                                                                                                                                                                                                                                                                                                                                                                                                                                                                                                                                                                                                                                                                                                                                                                                                                                                                                                                                                                                                                                                                                                                                                                                                                                                                                                                                                                                                                                                                                                                                                                                    |
|    |               |       |        | level Cricket                      | ఎఎస్ఆర్ విద్యా సంస్థలు, శ్రీరామా డిగ్రీ కళాశాలల ఆధ్యర్యంలో కళాశా                                                                                                                                                                                                                                                                                                                                                                                                                                                                                                                                                                                                                                                                                                                                                                                                                                                                                                                                                                                                                                                                                                                                                                                                                                                                                                                                                                                                                                                                                                                                                                                                                                                                                                                                                                                                                                                                                                                                                                                                                                                               |
|    |               |       |        | Tournament                         | లల విద్యార్థులకు నిర్వహించిన క్రికెట్ పోటీల్లో తమికు ప్రభుత్వ డిగ్రీ<br>కణాల జట్లు విజేతలగా నిరిచినట్లు శ్రీరామా డిగ్రీ కణాల ప్రవిస్తాల్                                                                                                                                                                                                                                                                                                                                                                                                                                                                                                                                                                                                                                                                                                                                                                                                                                                                                                                                                                                                                                                                                                                                                                                                                                                                                                                                                                                                                                                                                                                                                                                                                                                                                                                                                                                                                                                                                                                                                                                       |
|    |               |       |        | held at ASR<br>Cricket Stadium.    | వంగ వెంకటేశ్వరరావు తెలిపారు. శని, ఆదివారాల్లో తజుకులోని ఎస్ట్రీవి                                                                                                                                                                                                                                                                                                                                                                                                                                                                                                                                                                                                                                                                                                                                                                                                                                                                                                                                                                                                                                                                                                                                                                                                                                                                                                                                                                                                                                                                                                                                                                                                                                                                                                                                                                                                                                                                                                                                                                                                                                                              |
|    |               |       |        | Tanuku.                            | ఎం ప్రభుత్వ డిగ్రీ కళాల ఆవరణలో నిర్వహించిన జ్రికెట్ ప్రాటీల్లో తణు                                                                                                                                                                                                                                                                                                                                                                                                                                                                                                                                                                                                                                                                                                                                                                                                                                                                                                                                                                                                                                                                                                                                                                                                                                                                                                                                                                                                                                                                                                                                                                                                                                                                                                                                                                                                                                                                                                                                                                                                                                                             |
|    |               |       |        |                                    | కులోని వివిధ ప్రభుత్వ. (పెనేట్ కళాశాలలకు చెందిన (కొకెట్ జట్లు ప్రాత్సా<br>నట్లు తెరిపాడు ఈ పోటీల్లో తణుకు ఎన్నీవిఎం ప్రభుత్వ డిగ్రీ కళాశాల                                                                                                                                                                                                                                                                                                                                                                                                                                                                                                                                                                                                                                                                                                                                                                                                                                                                                                                                                                                                                                                                                                                                                                                                                                                                                                                                                                                                                                                                                                                                                                                                                                                                                                                                                                                                                                                                                                                                                                                     |
|    |               |       |        |                                    | sty water and a shall a shall be some some some some some some some som                                                                                                                                                                                                                                                                                                                                                                                                                                                                                                                                                                                                                                                                                                                                                                                                                                                                                                                                                                                                                                                                                                                                                                                                                                                                                                                                                                                                                                                                                                                                                                                                                                                                                                                                                                                                                                                                                                                                                                                                                                                        |
|    |               |       |        |                                    | తియ స్థానం పొందనట్లు తెలిపారు. విజేతలైన జట్టుకు ఎఎస్ఆర్ విద్యా                                                                                                                                                                                                                                                                                                                                                                                                                                                                                                                                                                                                                                                                                                                                                                                                                                                                                                                                                                                                                                                                                                                                                                                                                                                                                                                                                                                                                                                                                                                                                                                                                                                                                                                                                                                                                                                                                                                                                                                                                                                                 |
|    |               |       |        |                                    | సంస్థల పైర్బస్ దాక్షర్ ఆకుల విజయవర్ధన్ బహుశులు అందజేశారు. ఈ<br>కార్యక్రమంలో ఎఎస్ఆర్ విద్యా సంస్థల ఆకడమిక్ అప్పైజర్ దాక్షర్ జీ చం<br>(రద్దపోద్, జరగ ఆర్థాంకర్ శి                                                                                                                                                                                                                                                                                                                                                                                                                                                                                                                                                                                                                                                                                                                                                                                                                                                                                                                                                                                                                                                                                                                                                                                                                                                                                                                                                                                                                                                                                                                                                                                                                                                                                                                                                                                                                                                                                                                                                                |
|    |               |       |        |                                    | సంపల సర్జిన డాక్టర్ తెపిల్ విజయివర్షన్ బహనారులు అందజేశారు. ఈ సరితెలకు <b>బహుచుతులు అందజేస్పన్న ఆకుల విజయవర్ధన</b><br>కార్యక్రమంలో ఎఎస్ఆర్ విద్యా సంస్థల ఆకడమిక్ అక్ష్మెజర్ డాక్టర్ జే చం ద్రద్దసాద్, ఇతర అర్యాపక సిబ్బంది పాల్గొన్నారు.                                                                                                                                                                                                                                                                                                                                                                                                                                                                                                                                                                                                                                                                                                                                                                                                                                                                                                                                                                                                                                                                                                                                                                                                                                                                                                                                                                                                                                                                                                                                                                                                                                                                                                                                                                                                                                                                                        |