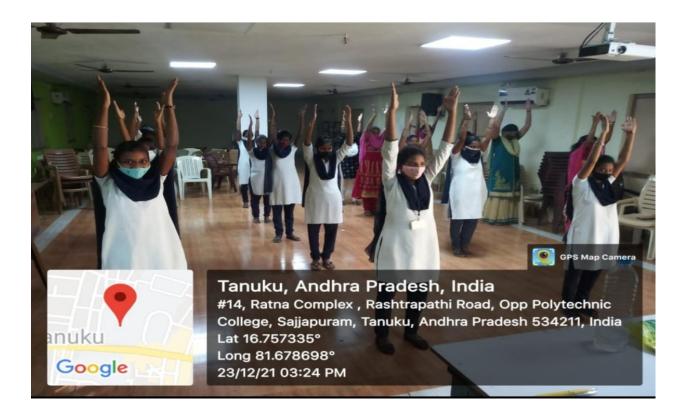

#### మహిళల కబడ్దీ జట్టుకు ట్రోఫీ అందజేస్తున్న దృశ్యం

విద్యార్థులు యూనివర్సిటీ జట్యకు ఎంపికై నట్లు (పిన్నిపాల్ డాక్టర్ ఎన్ వెంకటేశ్వరరావు తెలిపారు. కళాశాలకు చెందిన బీకాం ద్వితీయ నంవత్సరం విద్యార్థి బండి సామ్య. బీఎస్సీ ద్వితీయ నంవ త్సరం విద్యార్థి నరిపల్లి డ్రీతమ్లు యూనివర్సిటీ జట్టుకు ఎంపికై నట్లు తెలిపారు. యూనివర్సిటీ జట్టుకు ఎంపికై న విద్యార్థులు బీహార్, తమిళనా డుల్ నిర్వహించనున్న జాతీయస్థాయి కబడ్డీ పోటీల్లో పాల్గొంటారని తెలిపారు. ఈనందర్భంగా విద్యార్థులను వైస్ (పిన్సిపాల్ సీహెచ్ ఎడుకొం డలు. ఇనేచార్జి పీడీ ఆర్సీహెచ్ నాగేశ్వరరావు. అధ్యాపకులు ఏ మారుతీదేవి చౌదరి, అధ్యాపకులు అబినందించారు.