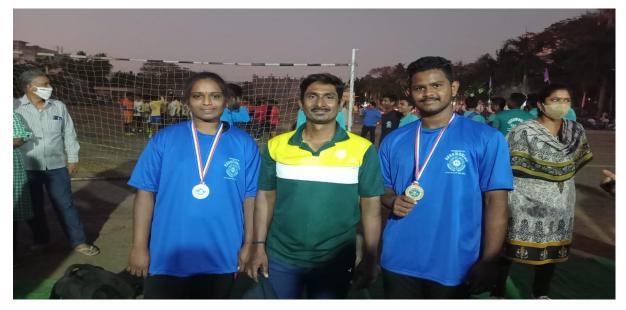

ిజ యం సాధించి, జాతీయస్తాయిలో కూడా మంచిపేరు తెచ్చు కోవాలని ఆకాంక్షిం చారు. అలాగే కళాశాల ఫిజికల్ డైరెక్టర్ కె వెంకన్నబాబును కూడా ఈ సం దర్భంగా అభినందించారు. కళాశాల డైన్ క్రిన్సిపల్ సిహెచ్ ఏడు కొండలు, జి చందర్భంగా అభినందించారు. కళాశాల డైన్ ట్రిన్సిపల్ సిహెచ్ ఏడు కొండలు, జి చంద్రశేఖర్, కె వెంకటావు, మారుతీ చౌదరి, అర్సిహెచ్ ఎదు కొండలు, జి చంద్రశేఖర్, కె వెంకటావు, మారుతీ చౌదరి, అర్సిహెచ్ నాగేశ్వ రరావు తది తర అధ్యాపకులు, అధ్యాపకేతర సిబ్బంది సుటుయకు అభినందనలు తెలిపారు. మార్టేరు జిల్లా పరిషత్ ఉన్నత పాఠశాలలో వ్యాయామ ఉపాధ్యాయునిగా పనిచే స్తున్న కరి కృష్మారెడ్డి కళాశాలకు జావెలిన్ డిస్యప్ త్రోలను బహాకరించారు.





VALLURI MEENA SUPRIYA 3BA WON 2<sup>nd</sup> PLACE IN DISCOS THROW

PRAVEEN KUMAR BCom WON 1<sup>st</sup> PLACE IN SHORT PUT



#### HAND BALL INTER UNIVERSITY SELECTIONS 07 to 08-03-2022







#### SUMMER CAMP FOR BOXING & ATHLETICS 29-04-2022 to 30-05-2022









#### INTERNATIONAL YOGA DAY 21-06-2022



#### KABADDI INVITATION TOURNMENT ON 29-08-2022









#### M. ESWAR 1st BZC SELECTED FOR NATIONALS IN THROW BALL



## **CULTURAL ACTIVITIES**

Kovvuru Divisional Level Youth Cultural Compititions held on 11-10-2018















## **INTERNATIONAL YOGA DAY ON 21 JUNE 2019**

Trainer: Sri Sudharsan Choudary, PD SKSD Womens College. Tanuku



















FIT INDIA YOGA CLASSES



# S.C.I.M. Govt. College

Accredited by NAAC @ B

Tanuku - West Godavari District - Andhra Pradesh

#### WOMEN EMPOWERMENT CELL

Activity: YOGA CLASSES FOR GIRLS

Venue: College Seminar Hall

Date: 23.12.2021

Participated Students:

Guest: Sri. K. Venkanna Babu, Physical Director & Sri P. S