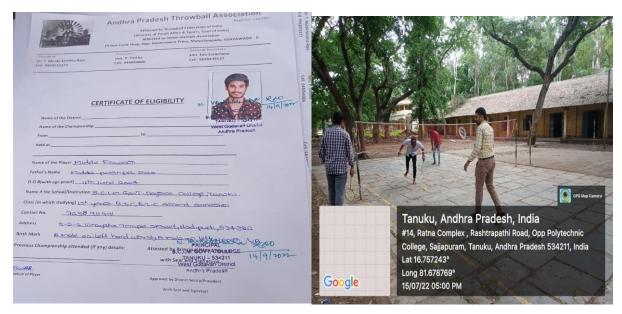

ట్రిన్సిపల్ సిహెచ్ ఏడు కొండలు, జి చంద్రశేఖర్, కె వెంకటావు, మారుతీ చౌదరి, అర్సిహెచ్ ఎదు కొండలు, జి చంద్రశేఖర్, కె వెంకటావు, మారుతీ చౌదరి, అర్సిహెచ్ నాగేశ్వ రరావు తది తర అధ్యాపకులు, అధ్యాపకేతర సిబ్బంది సుటుయకు అభినందనలు తెలిపారు. మార్టేరు జిల్లా పరిషత్ ఉన్నత పాఠశాలలో వ్యాయామ ఉపాధ్యాయునిగా పనిచే స్తున్న కరి కృష్మారెడ్డి కళాశాలకు జావెలిన్ డిస్యప్ త్రోలను బహాకరించారు.





VALLURI MEENA SUPRIYA 3BA WON 2<sup>nd</sup> PLACE IN DISCOS THROW

PRAVEEN KUMAR BCom WON 1<sup>st</sup> PLACE IN SHORT PUT



#### HAND BALL INTER UNIVERSITY SELECTIONS 07 to 08-03-2022







#### SUMMER CAMP FOR BOXING & ATHLETICS 29-04-2022 to 30-05-2022









#### INTERNATIONAL YOGA DAY 21-06-2022



#### KABADDI INVITATION TOURNMENT ON 29-08-2022









#### M. ESWAR 1st BZC SELECTED FOR NATIONALS IN THROW BALL



## **CULTURAL ACTIVITIES**

Kovvuru Divisional Level Youth Cultural Compititions held on 11-10-2018















## **INTERNATIONAL YOGA DAY ON 21 JUNE 2019**

Trainer: Sri Sudharsan Choudary, PD SKSD Womens College. Tanuku



















FIT INDIA YOGA CLASSES



# S.C.I.M. Govt. College

Accredited by NAAC @ B

Tanuku - West Godavari District - Andhra Pradesh

#### WOMEN EMPOWERMENT CELL

Activity: YOGA CLASSES FOR GIRLS

Venue: College Seminar Hall

Date: 23.12.2021

Participated Students:

Guest: Sri. K. Venkanna Babu, Physical Director & Sri P. Srinivasa Rao, Lecturer in Botany









Women Empowerment Cell organised Yoga classes for girl students. These classes are conducted by Sri K Venkanna Babu in the Seminar Hall. He explained the benefits of yoga and how it helps espec